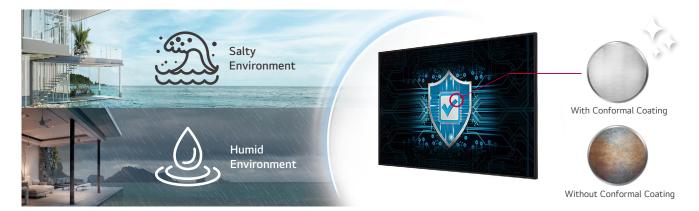

# **Durability that Provides Reliability**

Optimized for business environments, the UM5N-H is protected against salt, dust, iron powder and humidity thanks to conformal coating on power board, allowing for stable operation. Also, its customer-centric features, such as IP5x, 30-degree tilting and Shock Monitoring, provide both reliability and satisfaction.