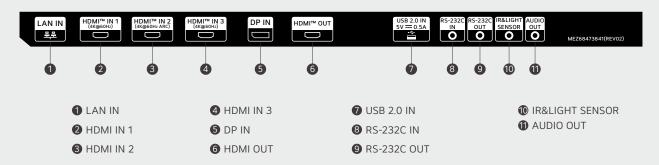

nability

With a commitment to innovation and sustainability, LG is continuously striving to create a better future for manufacturers, consumers, and future generations. With a focus on minimizing waste, maximizing recycling, and efficient power management, LG actively strives for sustainability, obtaining various certifications such as FCC EMC Class B.



## SuperSign Solutions

SuperSign is an integrated and intuitive content management solution for creative and organized digital signage content in your space, connecting customers to a range of services with convenient user experiences. There are a variety of versions such as SuperSign Cloud, so discover and enjoy the version that best fits you.

\* All images are for illustrative purposes only.

### CONNECTIVITY

65" / 55" / 49" / 43"













# Dieses Dokument, wird Ihnen zur Verfügung gestellt von:

ppm-stuttgart 🚅 💡 dem systemhaus für digitale technik direkt bei stuttgart













Viele weitere Infos finden Sie unter:

ppm-stuttgart.de oder DIKTAT-STUTTGART.de