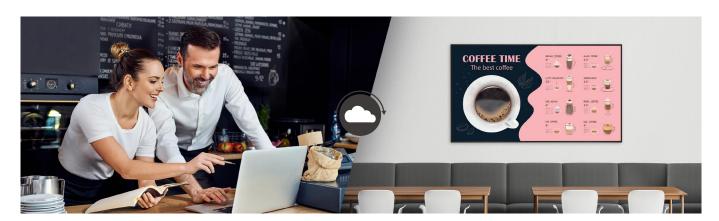

## SuperSign Solutions

SuperSign is an integrated and intuitive content management solution for creative and organized digital signage content in your space, connecting customers to a range of services with convenient user experiences. There are a variety of versions such as SuperSign Cloud, so discover and enjoy the version that best fits you.