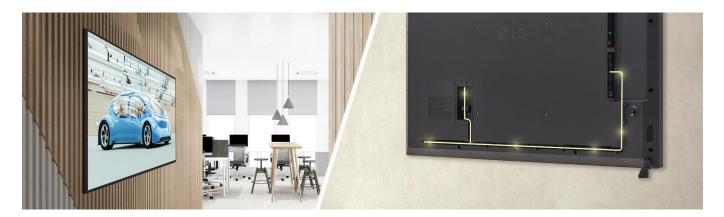

# Design for Space Utilization

Designed with thin bezels and simple cable management, the UM5N-H saves space. With specialized hidden power inlets, it can be installed close to the wall, leaving only about 13 mm of space with the slim bracket.