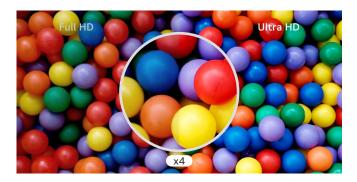

#### Convenient webOS Platform

The UM5N-H is equipped with a high-performance SoC that allows for multiple tasks to be performed without a separate media player. The webOS platform provides app development tools with an intuitive UI that enhances user convenience, enabling easy connection with external sensors and webOS partner apps to create an SI-friendly environment.